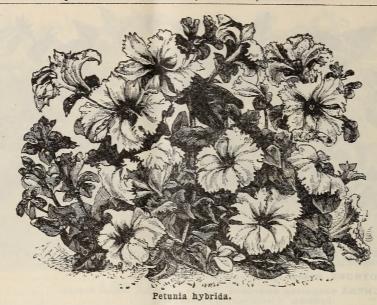

| 10       |
| versity of color; exhibition stock                                                                                                                                                                                                     | 50       |
| "Named Varieties.' Distinct colors; extra large flowers—Azure Blue, Emperor William, Fawn Color, Fire King, King of the Blacks, Light Blue, Peacock, Large White (purple eye), Striped, Yellow. The collection of 10 varieties for \$1 |          |
| PASSIFLORA cœrulea (Blue Passion Flower)                                                                                                                                                                                               | )5       |

display ....



PETUNIA hybrida. Finest mixed colors, self and striped.. .....5 cts. and \$0 10 fimbriata. Extra choice; large fringed flowers ...... 15 cts. and Double Fringed Lady-of-the-Lake. Pure white, extra fine double flowers of immense size and substance.....25 Double Fringed, All Colors Mixed. Extra fine stock... 15 cts. and 25 Chamois Rose, Atropurpurea, Striata. The above 8 distinct colors for 25 cts...... 05 decussata, Perennial, Finest Mixed...... 10 PINKS (Dianthus plumarius), Scotch Hardy Florists' Pink. Colors various...... ..... 100 seeds, \$1... (semperflorens). Choice fragrant hardy class, with a great percentage of double flowers from seed...... 50 PRIMULA Chinensis fimbriata. This stock of seed has been selected with the greatest care by one of the best Primula growers in England fr